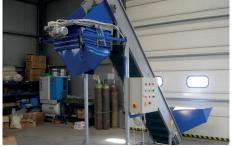

## Cascade Big Bag Filler "ZIG - ZAG"

Suitable for filling various size of Big - Bag (Jumbo Bags) and pallet boxes (Bins), in an automatic mode. It can be used in products such as potatoes, onions, carrots, garlic and other hard root vegetables for filling sacks, bags and pallet boxes. Gentle & smooth way of filling the bins & bags or by preventing products hitting, through a lifting platform, controlled by photocell sensors. The bag is supported on the four corner hooks.

## **Technical Features:**

- Two (2) Twin cascade units mounted at either end of conveyor, motion of ZIG ZAG fall breaker system with two proper motor reducers
- One (1) food grade Cross Conveyor Belt (horizontal), endless belt, with reversible geared motor drive
- Two (2) special type sensors for controlling the filling rate, placed in the end of each vertical cascade system, controlling the wrapping of the cascade system
- Series of Photocell sensors for detecting whether the next empty Bag or Box is placed on the correct position or not
- Electric control panel of the machine, with PLC control system
- Two specially designed frames for supporting the Big-Bags for easy hanging and un-hanging for the bags
- Electronic Weighing Scales placed in each platform, for regulating the weight of each bag (Optional)
- Connection of the weighing system to the main PLC of the Filling Machine (Optional)