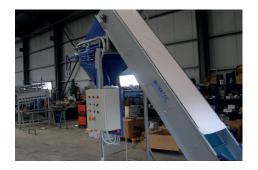

## Cascade Big Bag Filler "ZIG - ZAG"

Suitable for filling various size of Big - Bag (Jumbo Bags) and pallet boxes (Bins), in an automatic mode. It can be used in products such as potatoes, onions, carrots, garlic and other hard root vegetables for filling sacks, bags and pallet boxes. Gentle & smooth way of filling the bins & bags or by preventing products hitting, through a lifting platform, controlled by photocell sensors. The bag is supported on the four corner hooks.

## **Technical Features:**

- Two (2) Twin cascade units mounted at either end of conveyor, motion of ZIG ZAG fall breaker system with two proper motor reducers
- One (1) food grade Cross Conveyor Belt (horizontal), endless belt, with reversible geared motor drive
- Two (2) special type sensors for controlling the filling rate, placed in the end of each vertical cascade system, controlling the wrapping of the cascade system
- Series of Photocell sensors for detecting whether the next empty Bag or Box is placed on the correct position or not
- Electric control panel of the machine, with PLC control system
- Two specially designed frames for supporting the Big-Bags for easy hanging and un-hanging for the bags
- Electronic Weighing Scales placed in each platform, for regulating the weight of each bag (Optional)
- Connection of the weighing system to the main PLC of the Filling Machine (Optional)