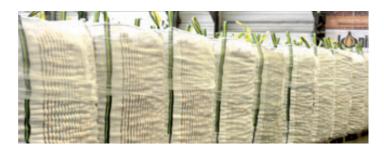

## Cascade Big Bag Filler "ZIG - ZAG"

Suitable for filling various size of Big - Bag (Jumbo Bags) and pallet boxes (Bins), in an automatic mode. It can be used in products such as potatoes, onions, carrots, garlic and other hard root vegetables for filling sacks, bags and pallet boxes. Gentle & smooth way of filling the bins & bags or by preventing products hitting, through a lifting platform, controlled by photocell sensors. The bag is supported on the four corner hooks.