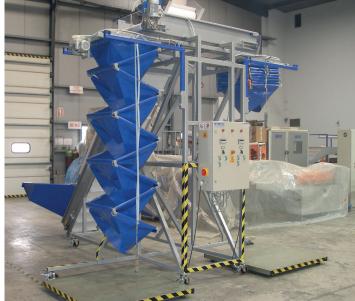

## Cascade Big Bag Filler "ZIG - ZAG"

Suitable for filling various size of Big - Bag (Jumbo Bags) and pallet boxes (Bins), in an automatic mode. It can be used in products such as potatoes, onions, carrots, garlic and other hard root vegetables for filling sacks, bags and pallet boxes. Gentle & smooth way of filling the bins & bags or by preventing products hitting, through a lifting platform, controlled by photocell sensors. The bag is supported on the four corner hooks.

## **Technical Features:**

- Two (2) Twin cascade units mounted at either end of conveyor, motion of ZIG ZAG fall breaker system with two proper motor reducers
- One (1) food grade Cross Conveyor Belt (horizontal), endless belt, with reversible geared motor drive
- Two (2) special type sensors for controlling the filling rate, placed in the end of each vertical cascade system, controlling the wrapping of the cascade system
- Series of Photocell sensors for detecting whether the next empty Bag or Box is placed on the correct position or not
- Electric control panel of the machine, with PLC control system
- Two specially designed frames for supporting the Big-Bags for easy hanging and un-hanging for the bags
- Electronic Weighing Scales placed in each platform, for regulating the weight of each bag (Optional)
- Connection of the weighing system to the main PLC of the Filling Machine (Optional)