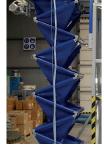

## Cascade Big Bag Filler "ZIG - ZAG"

Suitable for filling various size of Big - Bag (Jumbo Bags) and pallet boxes (Bins), in an automatic mode. It can be used in products such as potatoes, onions, carrots, garlic and other hard root vegetables for filling sacks, bags and pallet boxes. Gentle & smooth way of filling the bins & bags or by preventing products hitting, through a lifting platform, controlled by photocell sensors. The bag is supported on the four corner hooks.

## **Technical Features:**

- Two (2) Twin cascade units mounted at either end of conveyor, motion of ZIG ZAG fall breaker system with two proper motor reducers
- One (1) food grade Cross Conveyor Belt (horizontal), endless belt, with reversible geared motor drive
- Two (2) special type sensors for controlling the filling rate, placed in the end of each vertical cascade system, controlling the wrapping of the cascade system
- Series of Photocell sensors for detecting whether the next empty Bag or Box is placed on the correct position or not
- Electric control panel of the machine, with PLC control system
- Two specially designed frames for supporting the Big-Bags for easy hanging and un-hanging for the bags
- Electronic Weighing Scales placed in each platform, for regulating the weight of each bag (Optional)
- Connection of the weighing system to the main PLC of the Filling Machine (Optional)