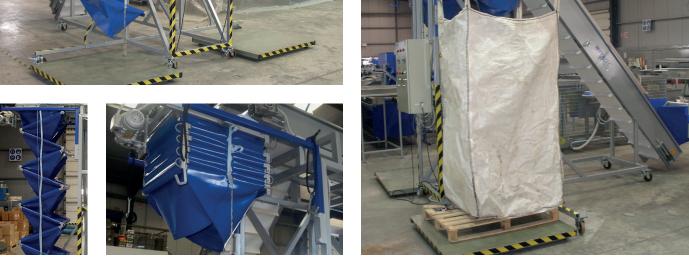

## Cascade Big Bag Filler "ZIG - ZAG"

Suitable for filling various size of Big - Bag (Jumbo Bags) and pallet boxes (Bins), in an automatic mode. It can be used in products such as potatoes, onions, carrots, garlic and other hard root vegetables for filling sacks, bags and pallet boxes. Gentle & smooth way of filling the bins & bags or by preventing products hitting, through a lifting platform, controlled by photocell sensors. The bag is supported on the four corner hooks.

## **Technical Features:**

- Two (2) Twin cascade units mounted at either end of conveyor, motion of ZIG ZAG fall breaker system with two proper motor reducers
- One (1) food grade Cross Conveyor Belt (horizontal), endless belt, with reversible geared motor drive
- Two (2) special type sensors for controlling the filling rate, placed in the end of each vertical cascade system, controlling the wrapping of the cascade system
- Series of Photocell sensors for detecting whether the next empty Bag or Box is placed on the correct position or not
- Electric control panel of the machine, with PLC control system
- Two specially designed frames for supporting the Big-Bags for easy hanging and un-hanging for the bags
- Electronic Weighing Scales placed in each platform, for regulating the weight of each bag (Optional)
- Connection of the weighing system to the main PLC of the Filling Machine (Optional)