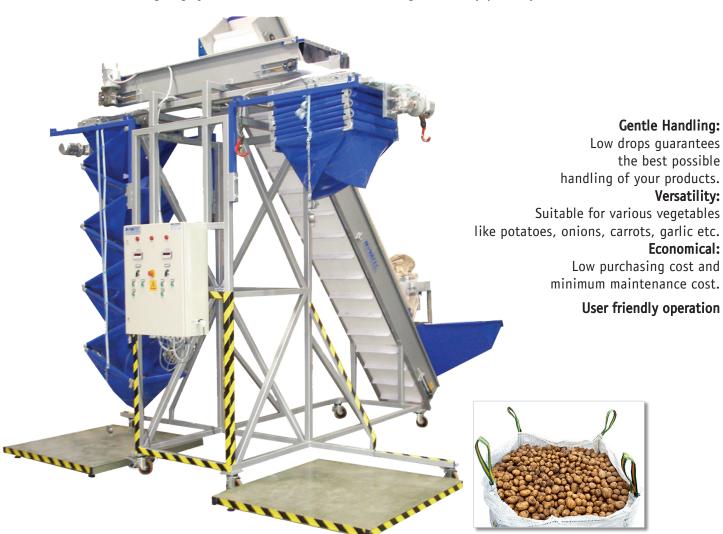

## Cascade Big Bag Filler "ZIG - ZAG"

Suitable for filling various size of Big - Bag (Jumbo Bags) and pallet boxes (Bins), in an automatic mode. It can be used in products such as potatoes, onions, carrots, garlic and other hard root vegetables for filling sacks, bags and pallet boxes. Gentle & smooth way of filling the bins & bags or by preventing products hitting, through a lifting platform, controlled by photocell sensors. The bag is supported on the four corner hooks.

## **Technical Features:**

- Two (2) Twin cascade units mounted at either end of conveyor, motion of ZIG ZAG fall breaker system with two proper motor reducers
- One (1) food grade Cross Conveyor Belt (horizontal), endless belt, with reversible geared motor drive
- Two (2) special type sensors for controlling the filling rate, placed in the end of each vertical cascade system, controlling the wrapping of the cascade system
- Series of Photocell sensors for detecting whether the next empty Bag or Box is placed on the correct position or not
- Electric control panel of the machine, with PLC control system
- Two specially designed frames for supporting the Big-Bags for easy hanging and un-hanging for the bags
- Electronic Weighing Scales placed in each platform, for regulating the weight of each bag (Optional)
- Connection of the weighing system to the main PLC of the Filling Machine (Optional)

| Model                                                                                                                                                | Capacity                                 | Dimensions          | Height   |
|------------------------------------------------------------------------------------------------------------------------------------------------------|------------------------------------------|---------------------|----------|
| <ul> <li>CASCADE SINGLE HEAD ZIG - ZAG<br/>BIG BAG FILLER Mod. ZZ 100</li> <li>CASCADE TWIN HEAD ZIG - ZAG<br/>BIG BAG FILLER Mod. ZZ 200</li> </ul> | Up to 10 Tons/Hour<br>Up to 20 Tons/Hour | 5.650 mm x 5.900 mm | 3.500 mm |