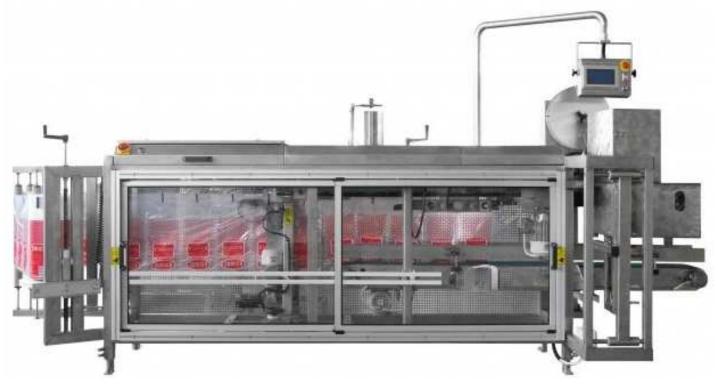

## HORIZONTAL SEALING MACHINE FOR PACKING HARD ROOTS & VEGETABLES INTO PE BAGS Mod. AP & APF

The Horizontal Sealing Machine is ideal for packing hard vegetables or loose products into PE Bags on reel. Ideal for products such as carrots, potatoes, onions etc. Two different types, for Premade PE Bags (AP Models) & Centre-Fold / Half Tube Film (APF Models)

Machine is manufactured completely from stainless steel and apart from usual cleaning it is practically maintenance free. When used frequently some moving or drive parts may wear which are designed for quick and inexpensive replacing.