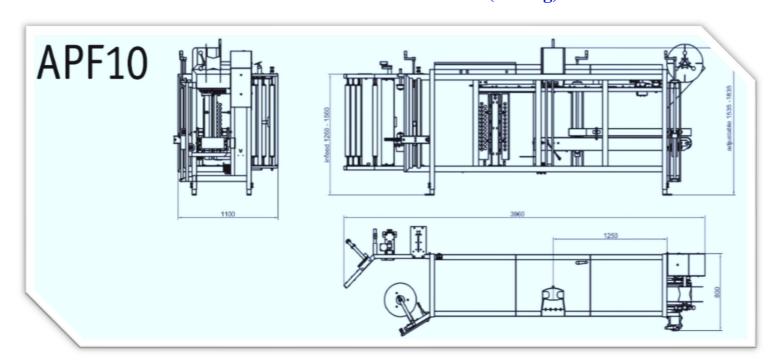

## SEALING MACHINE FOR PACKING VEGETABLES INTO PRE-MADE PE HALF TUBE FILM Mod. APF10 (1-10 kg)