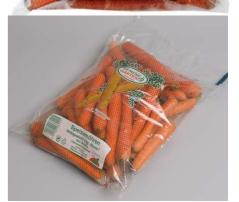

## HORIZONTAL SEALING MACHINE FOR PACKING HARD ROOTS & VEGETABLES INTO PE BAGS Mod. AP & APF

The Horizontal Sealing Machine is ideal for packing hard vegetables or loose products into PE Bags on reel. Ideal for products such as carrots, potatoes, onions etc. Two different types, for Premade PE Bags (AP Models) & Centre-Fold / Half Tube Film (APF Models)

| Type of machine (models) |                                        |                        |                 |                          |  |  |
|--------------------------|----------------------------------------|------------------------|-----------------|--------------------------|--|--|
| A.D.                     | Packing into Premade Bags on rolls     |                        |                 |                          |  |  |
| AP:                      | AP5: 1 – 5 kg                          |                        | AP10: 1 – 10 kg |                          |  |  |
| APF:                     | Packing into Centre-Fold Film on rolls |                        |                 |                          |  |  |
|                          | <b>APF3</b> : 1 – 3 kg                 | <b>APF5</b> : 1 – 5 kg |                 | <b>APF10</b> : 1 – 10 kg |  |  |