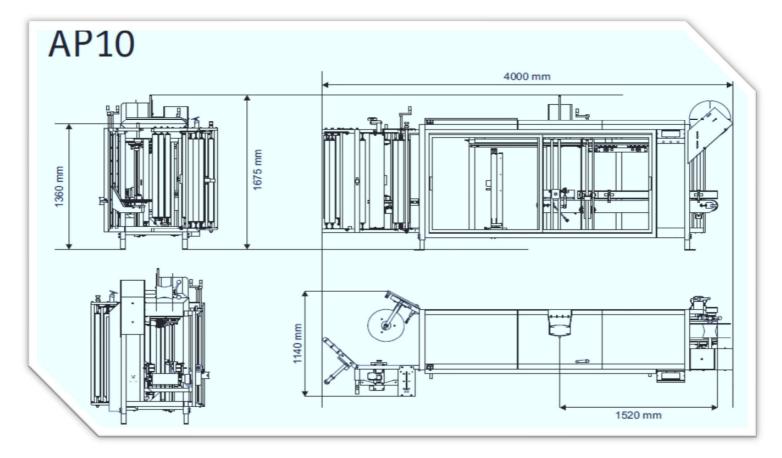

## SEALING MACHINE FOR PACKING VEGETABLES INTO PRE-MADE PE

**BAGS Mod. AP10 (1-10 kg)** 