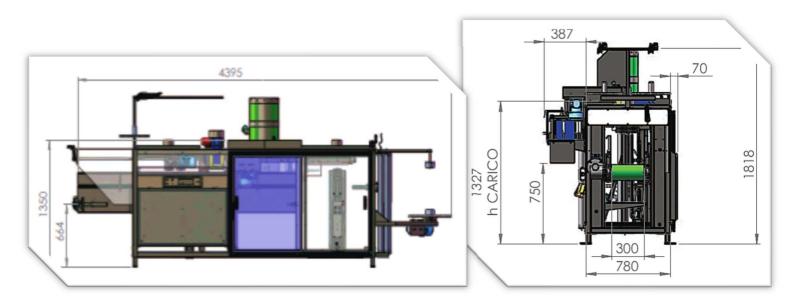

## **TECHNICAL SPECIFICATIONS:**

| Maximum bag weight:      | Portion sizes from 2,5 to 30 Kg.                                   |         |
|--------------------------|--------------------------------------------------------------------|---------|
| Control system:          | Microprocessor Controlled                                          |         |
| Capacity:                | Output on 2,5 Kg up to is 25 Portions                              |         |
| Electrical requirements: | 380 V 3 phase + neutral + earth.                                   |         |
| Air requirements:        | 6/7 bar at 100 litres/min.                                         |         |
| Power requirements:      | 3,7 optional motors for fume extraction & external conveyor belts. |         |
| Machine weight:          | 600 Kg                                                             |         |
| Reel capacity:           | each reel contains 2000-3000 bags depending on bag's size.         |         |
| Overall size:            | Length:                                                            | 4475 mm |
|                          | Width:                                                             | 1260 mm |
|                          | Height:                                                            | 1845 mm |