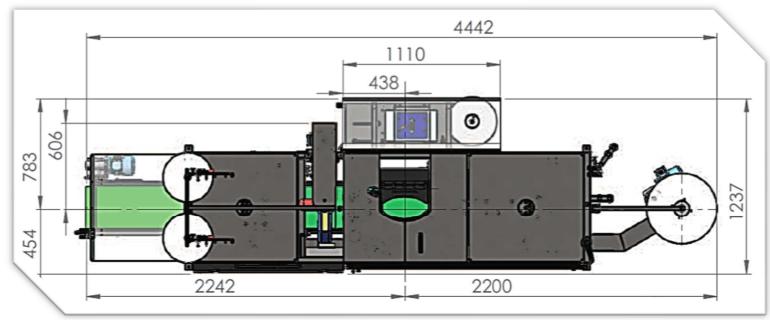

## **TECHNICAL SPECIFICATIONS:**

| Maximum bag weight:      | Portion sizes from 2,5 to 30 Kg.                                   |         |
|--------------------------|--------------------------------------------------------------------|---------|
| Control system:          | Microprocessor Controlled                                          |         |
| Capacity:                | Output on 2,5 Kg up to is 25 Portions                              |         |
| Electrical requirements: | 380 V 3 phase + neutral + earth.                                   |         |
| Air requirements:        | 6/7 bar at 100 litres/min.                                         |         |
| Power requirements:      | 3,7 optional motors for fume extraction & external conveyor belts. |         |
| Machine weight:          | 600 Kg                                                             |         |
| Reel capacity:           | each reel contains 2000-3000 bags depending on bag's size.         |         |
| Overall size:            | Length:                                                            | 4475 mm |
|                          | Width:                                                             | 1260 mm |
|                          | Height:                                                            | 1845 mm |