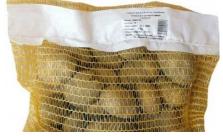

## **RASCHEL NET BAG MACHINE Mod. NOVA\_BAGGER – AR25**

The Raschel-Bagger is ideal for packing hard vegetables or loose products into net bags on rolls. Ideal for products such as potatoes, onions, grapefruit, chestnuts etc. Machine is designed for heavy duty in dusty or humid conditions and requires only minimal service. It comes in powder coated mild steel or stainless steel finishing.

Standard packing range is from 2.5 to 25 kg.

Bag separation is done by heating elements burning through the interknitted zone between bags.

Bags are filled from an external automated dosing system and closed by high speed and durable sewing head Fischbein 100. A pre-printed polyethylene label tape can be stitched into the seal for product identification, coding, advertising & marketing purposes etc.

The net bags are supplied on a reel, joined at the top, and the filling/sealing of them is fully automatic.

Options are available that will allow the machine to be connected to a computer controlled label printer with EAN codes, to print the polyethylene strip.