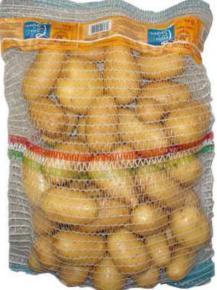

## **RASCHEL NET BAG MACHINE Mod. NOVA\_BAGGER – AR25**

The Raschel-Bagger is ideal for packing hard vegetables or loose products into net bags on rolls. Ideal for products such as potatoes, onions, grapefruit, chestnuts etc. Machine is designed for heavy duty in dusty or humid conditions and requires only minimal service. It comes in powder coated mild steel or stainless steel finishing.

Standard packing range is from 2.5 to 25 kg.

Bag separation is done by heating elements burning through the interknitted zone between bags.

Bags are filled from an external automated dosing system and closed by high speed and durable sewing head Fischbein 100. A pre-printed polyethylene label tape can be stitched into the seal for product identification, coding, advertising & marketing purposes etc.

The net bags are supplied on a reel, joined at the top, and the filling/sealing of them is fully automatic.

Options are available that will allow the machine to be connected to a computer controlled label printer with EAN codes, to print the polyethylene strip.