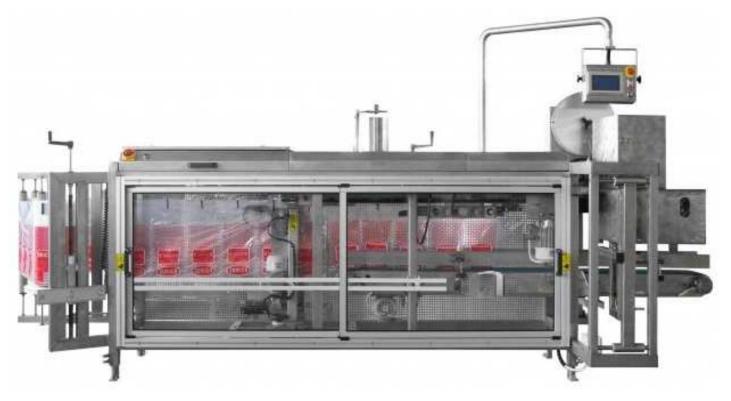

## **RASCHEL NET BAG MACHINE Mod. NOVA\_BAGGER – AR25**

The Raschel-Bagger is ideal for packing hard vegetables or loose products into net bags on rolls. Ideal for products such as potatoes, onions, grapefruit, chestnuts etc. Machine is designed for heavy duty in dusty or humid conditions and requires only minimal service. It comes in powder coated mild steel or stainless steel finishing.

Standard packing range is from 2.5 to 25 kg.

Bag separation is done by heating elements burning through the interknitted zone between bags.

Bags are filled from an external automated dosing system and closed by high speed and durable sewing head Fischbein 100. A pre-printed polyethylene label tape can be stitched into the seal for product identification, coding, advertising & marketing purposes etc.

The net bags are supplied on a reel, joined at the top, and the filling/sealing of them is fully automatic.

Options are available that will allow the machine to be connected to a computer controlled label printer with EAN codes, to print the polyethylene strip.