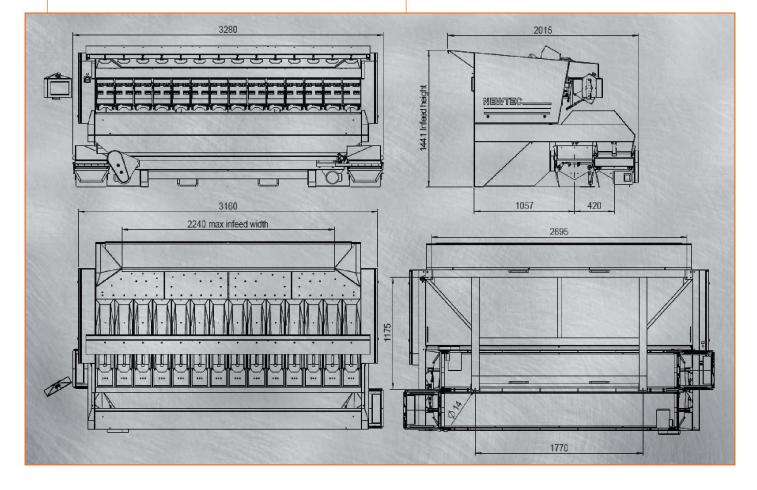

### Technical Data

Air requirement:

Connection: 3/8" Min. pressure: 7 Bar (0,7 MPa) Consumption: 100 NI/min

Electrical requirement: Noise level: 230/400 VAC +(N)+PE 79 dB(A)

622kg (weigher only) 1010kg (combination as on picture)